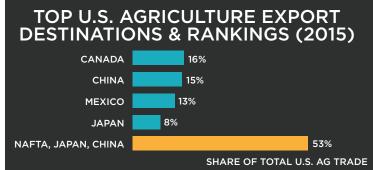

## U.S. - CHINA/TAIWAN TRADE RELATIONSHIP





## U.S. - CHINA/TAIWAN TOTAL AGRICULTURAL TRADE:

## U.S. AG EXPORTS TO CHINA/TAIWAN

SOYBEANS: \$1.5 BILLION BEEF & BEEF PROD.: \$28.2 MILLION PORK & PORK PROD.: \$52.6 MILLION DAIRY PROD.: \$40.4 MILLION

**CORN: \$2.6 MILLION** 

TOTAL AGRICULTURAL EXPORTS: 28.1 BILLION (2015)

BASED ON 2015 USDA FATUS DATA

## U.S. AG IMPORTS FROM CHINA/TAIWAN

FEEDS & FODDERS: \$12.6 MILLION COARSE GRAINS: \$49.1 THOUSAND RICE: \$507.6 THOUSAND

**LIVE ANIMALS: \$ 20 THOUSAND** 

OTHER DAIRY PROD.: \$236.1 THOUSAND

**TOTAL AGRICULTURAL IMPORTS: \$4.7 BILLION (2015)** 

BASED ON 2015 USDA FATUS DATA