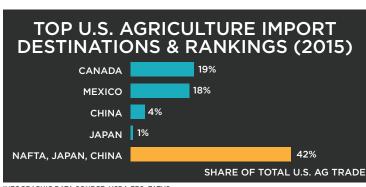

## U.S. - CHINA/TAIWAN TRADE RELATIONSHIP





## U.S. - CHINA/TAIWAN TOTAL AGRICULTURAL TRADE:

## U.S. AG EXPORTS TO CHINA/TAIWAN

SOYBEANS: \$1.5 BILLION BEEF & BEEF PROD.: \$28.2 MILLION PORK & PORK PROD.: \$52.6 MILLION DAIRY PROD.: \$40.4 MILLION

**CORN: \$2.6 MILLION** 

TOTAL AGRICULTURAL EXPORTS: 28.1 BILLION (2015)

BASED ON 2015 USDA FATUS DATA

## U.S. AG IMPORTS FROM CHINA/TAIWAN

FEEDS & FODDERS: \$12.6 MILLION COARSE GRAINS: \$49.1 THOUSAND RICE: \$507.6 THOUSAND

**LIVE ANIMALS: \$ 20 THOUSAND** 

OTHER DAIRY PROD.: \$236.1 THOUSAND

**TOTAL AGRICULTURAL IMPORTS: \$4.7 BILLION (2015)** 

BASED ON 2015 USDA FATUS DATA