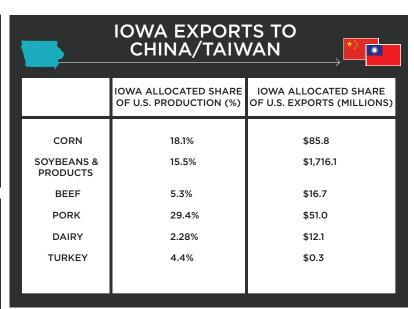

## U.S. - CHINA/TAIWAN TRADE RELATIONSHIP

## U.S. - CHINA/TAIWAN TOTAL AGRICULTURAL TRADE:

## U.S. AG EXPORTS TO CHINA/TAIWAN

SOYBEANS: \$1.5 BILLION BEEF & BEEF PROD.: \$28.2 MILLION PORK & PORK PROD.: \$52.6 MILLION DAIRY PROD.: \$40.4 MILLION

**CORN: \$2.6 MILLION** 

TOTAL AGRICULTURAL EXPORTS: 28.1 BILLION (2015)

BASED ON 2015 USDA FATUS DATA